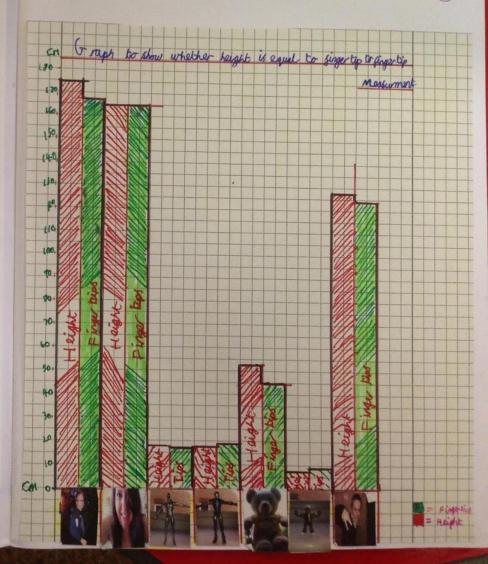

## Facts about humans:

- Humans' arm spans (finger-tip to finger-tip) are the same length as their height
- There are about 8 head-lengths to a person's height

Can you check these facts on you and your family? Is it the same for everyone?

If you have teddies, dolls or adventure figures - see if they have been made to match human shapes!

Parent comments:

This was an interesting project. Robert was enthusialtic then it came to measuring us or his toys and come up with the idea of a graph to record the information but then got boad when it came to lay it out, he did eventually complete the first one, but I had fun laying at the Jecond graph. I realised that we have lage heads in our family because the I head rule dudit work for us!! You

we sound out the facts are disserted with each person on ranging degrees. My anumy was the only one exactly height and arm length were the same, gottowed by my Silver's weer and I rom Man kous. So I would say that dolls and toys are modelled to match human shapes.